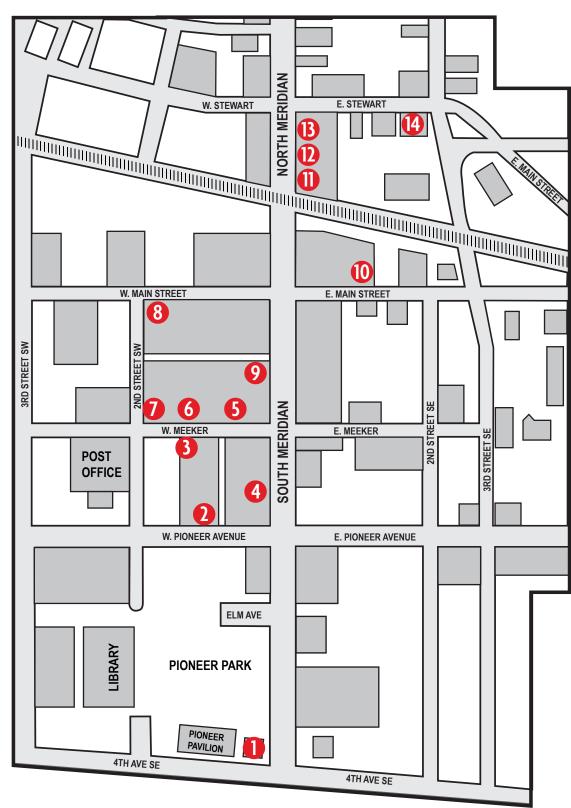

Need not be present to win.
Winner will be notified by phone or email.

Build your best hand from the cards you have drawn. Circle the suit and write the card value in the boxes below.

|    |                      | • | <b>^</b> | • | • |
|----|----------------------|---|----------|---|---|
| 1  | Giorgio's Greek Café |   |          |   |   |
| 2  | West Pioneer Grill   |   |          |   |   |
| 3  | Her Shabby Chateau   |   |          |   |   |
| 4  | Ashley's Room        |   |          |   |   |
| 5  | Liv & Rory's         |   |          |   |   |
| 6  | Trove Provisions     |   |          |   |   |
| 7  | Pink Chandelier      |   |          |   |   |
| 8  | Rose Restaurant      |   |          |   |   |
| 9  | Wicked Pie Pizza     |   |          |   |   |
| 10 | Charlie's Restaurant |   |          |   |   |
| 11 | Trackside Pizza      |   |          |   |   |
| 12 | Meridian Café        |   |          |   |   |
| 13 | Scotty's Pub & Grub  |   |          |   |   |
| 14 | Crockett's           |   |          |   |   |

**ONE PAIR** 

- Giorgio's Greek Café
- 2 West Pioneer Grill
- 3 Her Shabby Chateau
- 4 Ashley's Room
- 5 Liv & Rory's
- **6 Trove Provisions**
- 7 Pink Chandelier

- 8 Rose Restaurant
- 9 Wicked Pie Pizza
- 10 Charlie's Restaurant
- 11 Trackside Pizza
- 12 Meridian Café
- 13 Scotty's Pub & Grub
- 14 Crockett's