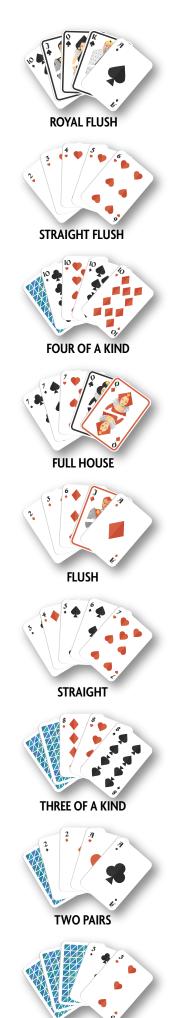

Need not be present to win.
Winner will be notified by phone or email.

Build your best hand from the cards you have drawn. Circle the suit and write the card value in the boxes below.

|    |                      | • | <b>^</b> | • | • |
|----|----------------------|---|----------|---|---|
| 1  | Giorgio's Greek Café |   |          |   |   |
| 2  | West Pioneer Grill   |   |          |   |   |
| 3  | Her Shabby Chateau   |   |          |   |   |
| 4  | Ashley's Room        |   |          |   |   |
| 5  | Liv & Rory's         |   |          |   |   |
| 6  | Trove Provisions     |   |          |   |   |
| 7  | Pink Chandelier      |   |          |   |   |
| 8  | Rose Restaurant      |   |          |   |   |
| 9  | Wicked Pie Pizza     |   |          |   |   |
| 10 | Charlie's Restaurant |   |          |   |   |
| 11 | Trackside Pizza      |   |          |   |   |
| 12 | Meridian Café        |   |          |   |   |
| 13 | Scotty's Pub & Grub  |   |          |   |   |
| 14 | Crockett's           |   |          |   |   |